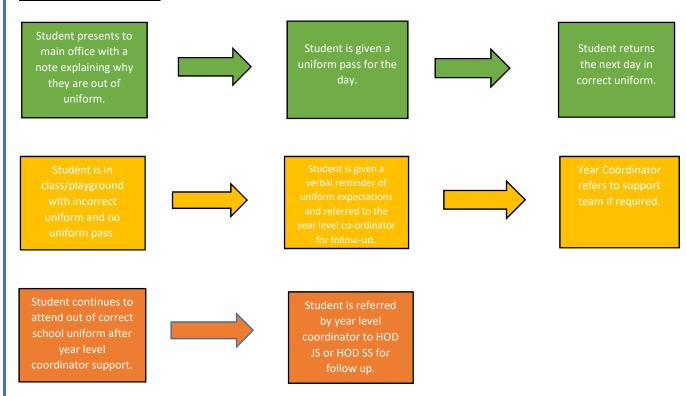

ee from a staff member.</b>                                                                                                                                                                                                                                                                                                                                      |                      |

## **Formal Uniform Hire**

If students require a formal uniform for official occasions the uniform can be hired from the library for \$10. Student need to pay the \$10 at the office where the student will be provided with a receipt. This receipt will be given to Ms MacDonald in the Library where the uniform will be issued. Uniforms must be returned clean to the library the next day.

## **Out of Uniform Processes**